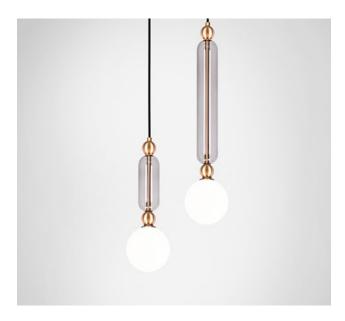

## Case

Pendant, Small, Large

### <u>Material</u>

Opal Glass, Smoked glass, Brushed Brass

<u>Specialists Finishes Available - metal</u> Brushed Nickel, Bronze, Antique Brass,