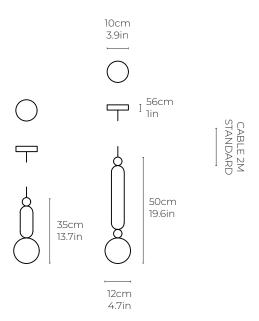

#### Dimensions cm

SMALL - W 12cm x H 35cm x D 12cm LARGE W 12cm x H 50cm x D 12cm

SMALL W 4.7" x H 13.7" x D 4.7" LARGE 4.7" x H 19.6" x D 4.7"

#### Canopy

Finish: White as standard. Bespoke finishes available. W 10cm x H 2.5cm 10cm W 3.9" x H 1" x D 3.9"